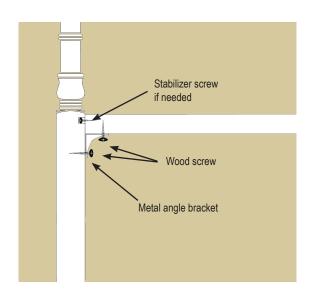

## POLY-CLASSIC® PORCH POSTS

Excellent design, performance, and low maintenance are built into every Turncraft Poly-Classic® porch post. For easy rail attachment and substantial load-bearing strength, each Poly-Classic® porch post has a galvanized steel square core and sturdy inserts at critical connection points. Constructed from seamless window grade vinyl with UV inhibitor, Poly-Classic® porch posts are delivered with a matte white finish but can be painted to match your project. They will deliver eye-catching beauty for many years to come without the maintenance of traditional products. Installation hardware is included with the post.