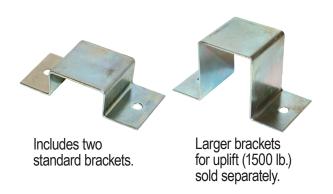

## POLY-CLASSIC® PORCH POSTS

Excellent design, performance, and low maintenance are built into every Turncraft Poly-Classic® porch post. For easy rail attachment and substantial load-bearing strength, each Poly-Classic® porch post has a galvanized steel square core and sturdy inserts at critical connection points. Constructed from seamless window grade vinyl with UV inhibitor, Poly-Classic® porch posts are delivered with a matte white finish but can be painted to match your project. They will deliver eye-catching beauty for many years to come without the maintenance of traditional products. Installation hardware is included with the post.