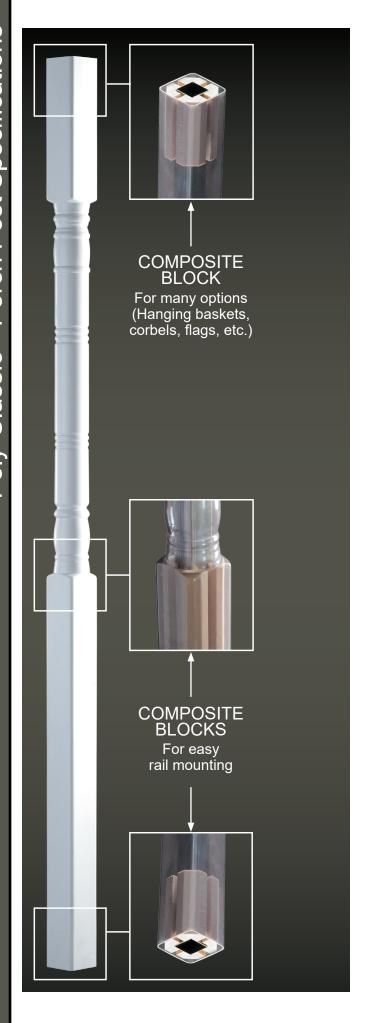

## POLY-CLASSIC® PORCH POSTS

Excellent design, performance, and low maintenance are built into every Turncraft Poly-Classic® porch post. For easy rail attachment and substantial load-bearing strength, each Poly-Classic® porch post has a galvanized steel square core and sturdy inserts at critical connection points. Constructed from seamless window grade vinyl with UV inhibitor, Poly-Classic® porch posts are delivered with a matte white finish but can be painted to match your project. They will deliver eye-catching beauty for many years to come without the maintenance of traditional products. Installation hardware is included with the post.