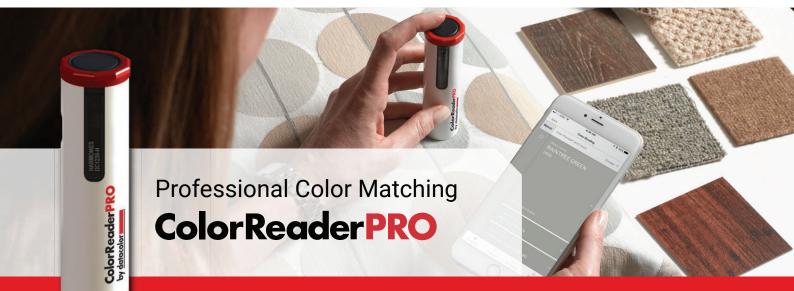

datacolor

Improve brand loyalty and increase sales with the ColorReaderPRO professional color matching solution. An ultra-portable, Bluetooth® connected color selection device, ColorReaderPRO provides industry-leading color matching performance. Now you can provide your painters a tool that can match a client's color inspiration to a corresponding paint color in seconds.

### Increased confidence and efficiency in paint selection

- Provides industry leading matching with greater than 95% success rate on popular fan decks
- Shortens your professional painters' purchase cycle by finding the closest color in seconds

#### Easy to use as standalone or with a smartphone

- Device stores 10,000 colors and has an OLED display for standalone usage
- The ColorReader mobile app provides everything your painters need to match colors, work with fan decks, and create palettes on their iPhone® or Android<sup>™</sup> smart phone
- Integrate into your own app using our Software Development Kit (SDK)
- Easily customize the ColorReader mobile app with your own logo