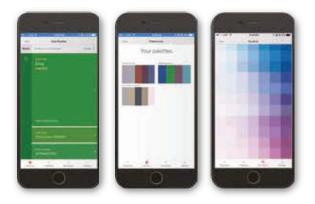

#### Easy to use as standalone or with a smartphone

- Device stores 10,000 colors and has an OLED display for standalone usage
- The ColorReader mobile app provides everything your painters need to match colors, work with fan decks, and create palettes on their iPhone® or Android<sup>™</sup> smart phone
- Integrate into your own app using our Software Development Kit (SDK)
- Easily customize the ColorReader mobile app with your own logo

#### Ensure fan decks are always current so users have the latest color collection

- Add, manage, and assign authorized fan decks to company divisions, brands, or registered users using the cloud-based ColorReader Fleet Management software
- Seamlessly provide instant fan deck updates to all of your registered users