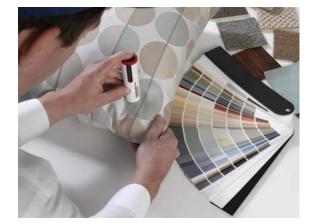

### Increased confidence and efficiency in paint selection

- Provides industry leading matching with greater than 95% success rate on popular fan decks
- Shortens your professional painters' purchase cycle by finding the closest color in seconds

#### Easy to use as standalone or with a smartphone

- Device stores 10,000 colors and has an OLED display for standalone usage
- The ColorReader mobile app provides everything your painters need to match colors, work with fan decks, and create palettes on their iPhone® or Android<sup>™</sup> smart phone
- Integrate into your own app using our Software Development Kit (SDK)
- Easily customize the ColorReader mobile app with your own logo