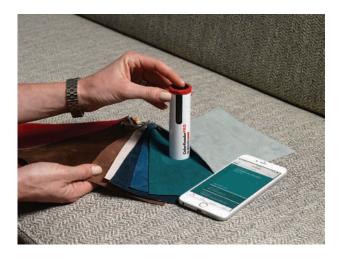

datacolor

Improve brand loyalty and increase sales with the ColorReaderPRO professional color matching solution. An ultra-portable, Bluetooth® connected color selection device, ColorReaderPRO provides industry-leading color matching performance. Now you can provide your painters a tool that can match a client's color inspiration to a corresponding paint color in seconds.

#### Easy to use as standalone or with a smartphone

- Device stores 10,000 colors and has an OLED display for standalone usage
- The ColorReader mobile app provides everything your painters need to match colors, work with fan decks, and create palettes on their iPhone® or Android<sup>™</sup> smart phone
- Integrate into your own app using our Software Development Kit (SDK)
- Easily customize the ColorReader mobile app with your own logo