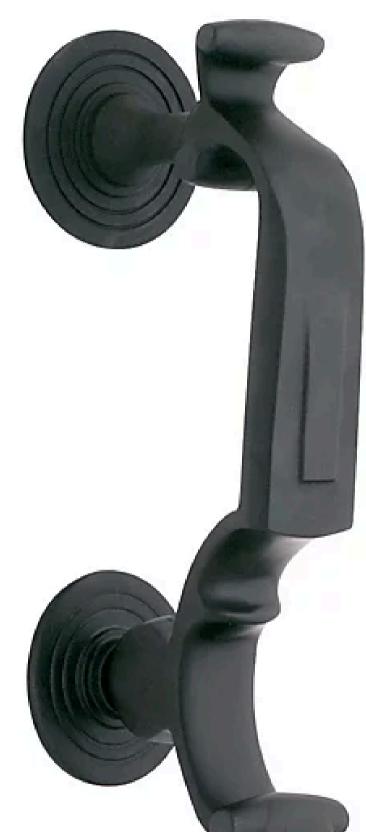

ESTATE PORTFOLIO Model Number: 0113.102

## **Key Features**

Our "S" style door knocker, with its stylish design and resounding sound, is easy to use and aesthetically appealing.

⊘ 2" x 7.8"

⊘ The Baldwin® "S" style door knockers offer an elegant curbside appeal to any home.