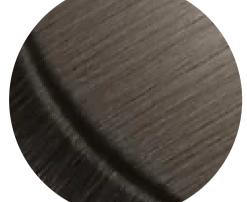

## **FINISHES OPTIONS**

Lifetime (PVD) Satin Nickel - 056

Lifetime (PVD) Graphite Nickel - 076

Lifetime (PVD) Polished Nickel - 055

Distressed Oil Rubbed Bronze - 402

Lifetime (PVD) Satin Brass - 044

Polished Chrome - 260

Oil Rubbed Bronze - 102

| ack - 050 |
|-----------|
| ack - 050 |

Venetian Bronze - 112, 11P

Satin Brass & Brown - 060

Non-lacquered Brass - 031

all measurements in inches