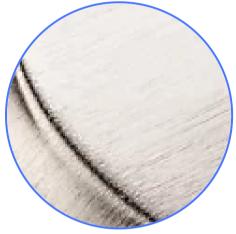

Our Lifetime Satin Nickel finish is create by nickel-plating solid brass, to bring about the beauty of the warm and smooth silver ⊘ tone, combined with the weight and quality of brass. This satin, matte-like PVD finish is extremely durable and is backed by our Limited Lifetime Finish<sup>™</sup> Warranty.

## **FINISHES OPTIONS**

Lifetime (PVD) Satin Nickel - 056

Lifetime (PVD) Graphite Nickel - 076

Lifetime (PVD) Polished Nickel - 055

Distressed Oil Rubbed Bronze - 402

Lifetime (PVD) Satin Brass - 044

Polished Chrome - 260