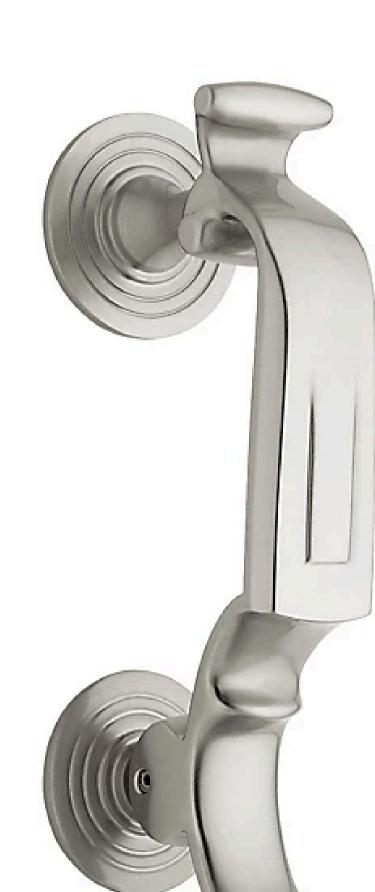

**0113 "S" KNOCKER** DOOR KNOCKER

## **0113 "S" KNOCKER** DOOR KNOCKER

ESTATE PORTFOLIO Model Number: 0113.056

## **Key Features**

- Our "S" style door knocker, with its stylish design and resounding sound, is easy to use and aesthetically appealing.
- ⊘ 2" x 7.8"
- ⊘ The Baldwin® "S" style door knockers offer an elegant curbside appeal to any home.